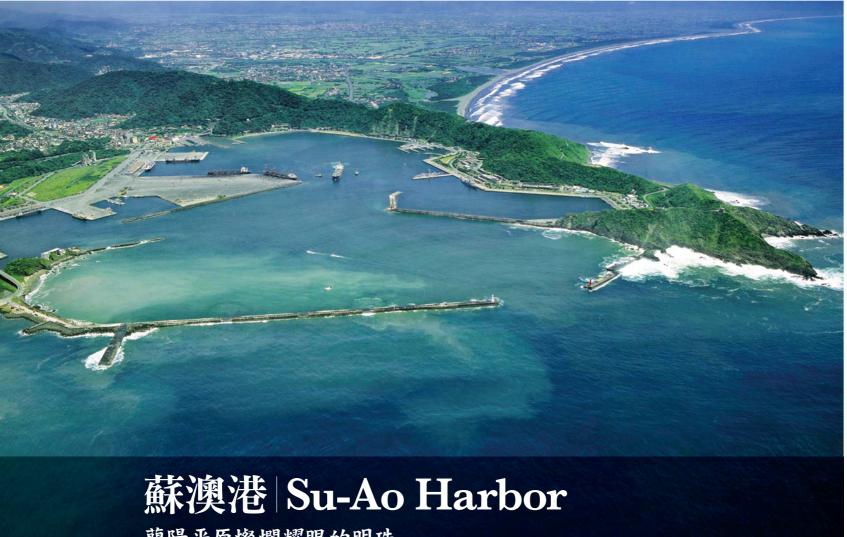

蘭陽平原燦爛耀眼的明珠 The Splendid Jewel of Lanyang PlainOpportunities

★★澳港位於台灣東北部宜蘭縣境內蘇澳灣,雄 、 展蘭陽平原,東南方面向太平洋,為地理形勢 十分優良的天然港,並且是基隆港的最佳輔助港。 北距基隆港50浬,南距花蓮港40海浬,交通四通八 達,港區對外聯絡道路特1號公路及蘭陽第2隧道通 車後,使貨物運輸更順暢。

蘇澳港水域面積292萬平方公尺,港域面積約290公頃,陸地面積86公頃,可泊靠超巴拿馬極限型船舶,船席水深7.5至15公尺。現有深水碼頭13座,共長2610公尺,採BOT方式經營,其中6、7號碼頭為深水碼頭,水深各是15及13公尺,可停泊8萬噸

5萬噸級船船,其餘為一般雜貨碼頭,並備有完善的 倉棧、儲槽等各項港埠設施。

進出口貨物為以大宗散雜貨物為主,進口貨物 以煤炭、原木、燃油、工業鹽為主;出口貨物以水泥 為大宗,2006年總裝卸量為660萬餘2噸,其中進口 為407萬餘噸,出口為253萬餘噸,裝卸費與船舶停 泊費為主要營運收入,為歷年來營運量最高。

2006年6月北宜高速公路全線通車後,使港埠 腹地擴展到大台北地區,吸引產業進駐蘭陽地區, 同時配合大廠商前來「利澤」、「龍德」兩大工區設 廠,將更能擴大蘇澳港應有的功能。

30多年來蘇澳港已經成為 北台灣國際貨物重要運輸 的門戶,帶動蘭陽平原的發 展和進步。

For over 30 years Su-Ao Harbor has been a crucial transportation gateway for international goods in northern Taiwan.

Su-Ao Harbor, located in the Taiwan's northeastern county of Yilan, crouches below Lanyang Plain and faces the vast Pacific Ocean. Its location is geographically beneficial to being a port and it is the optimal auxiliary to Keelung Harbor, which is 50 nautical miles north. To the south is Haulian Harbor - just 40 nautical miles away - and traffic routes to both are well developed. The service of Harbor Transportation Highway Special No.1 and 2nd Tunnel of Lanyang makes the transportation of goods fast.

The water capacity of Su-Ao Harbor is 2.92 million m2 and the harbor area is 290 ha. while the land area

is 86 ha. This means it is capable of serving Panamax vessels at anchor and its berth depth is 7.5-15 meters. There are 13 deep-water berths, with a length of 2,610 meters. It is managed via BOT.