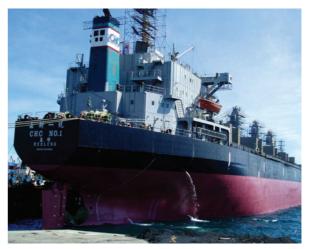

期盼未來經由不斷的努力與成長,以及透過多元化經營方式,嘉新 航運得以永續經營並發展成為國際知名的優良海運公司之一。

嘉新一號輪停泊 菲律賓BATANGAS港。 CHC No.1 anchors in Batangas Port.

Chia Hsin Marine Corporation (CHMC), a subsidiary of Chia Hsin Cement Group (the Group), was established in 2001. It is responsible for the transportation of the group's cement as well as international marine shipments and the management of bulkers and tankers.